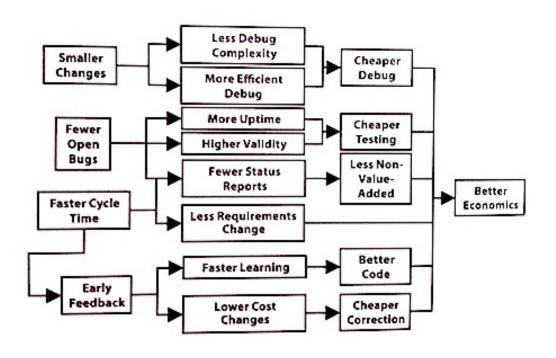

#### **Speed – Small Batches**

- Faster learning
- Simpler testing
- More recoverable
- More manageable