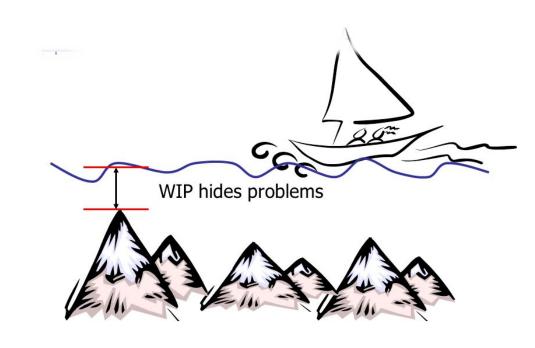

### Speed – Reduced WIP

- Improves focus
- Exposes bottlenecks
- Reduces complexity